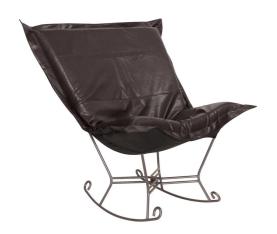

## Accent Furniture MHE600-194 – Scroll Puff Rocker Avanti Black Titanium Frame

## Accent Furniture

Nothing less than the most comfortable chair on the planet! The soft luxury and style of our Puff Collection is a great addition to any room. All Puff cushions are constructed with luxurious foam for optimal comfort. Like most HEC items, Puff cushions are removable for easy cleaning, are interchangeable between frames. This item is the complete chair.

## **Specifications**

Height 40H Material 100% Polyurethane Width 40W Weight 33 Finish Hand Finished Package Dimensions 33 x 15 x 32

https://www.mdcwall.com/go/sku/MHE600-194