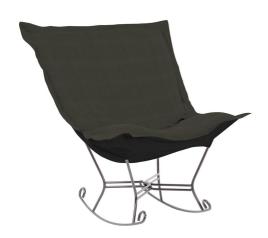

## Accent Furniture MHE600-201 – Scroll Puff Rocker Sterling Charcoal Titanium Fram

## Accent Furniture

Nothing less than the most comfortable Rocker Chair on the planet! The soft luxury and style of our Puff Collection is a great addition to any room. All Puff cushions are constructed with luxurious foam for optimal comfort. Like most HEC items, Puff cushions are removable for easy cleaning, are interchangeable between frames. This particular cover features a polyester fabric with a soft basket weave texture. Additional covers are available. This item is the complete chair.