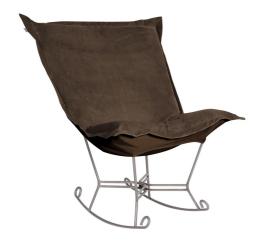

## Accent Furniture MHE600-220 – Scroll Puff Rocker Bella Chocolate Titanium Frame

## Accent Furniture

If you have ever sat in our Puff Chair, you would ask yourself, what could possibly make this chair more comfortable? Well the Puff Chair in our Bella Fabric is the answer. This super lush fabric in rich vivid colors will make the Puff Chair THE most comfortable and soft chair you have ever sat in! This item is the complete chair.

## **Specifications**

Height 40H Material 100% Polyester Width 40W Weight 33 Finish Hand Finished Package Dimensions 33 x 15 x 32

https://www.mdcwall.com/go/sku/MHE600-220