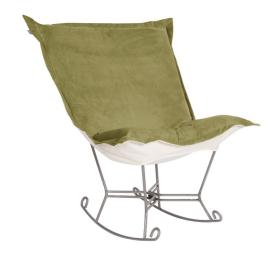

## Accent Furniture MHE600-221 – Scroll Puff Rocker Bella Moss Titanium Frame

## Accent Furniture

If you have ever sat in our Puff Chair, you would ask yourself, what could possibly make this chair more comfortable? Well the Puff Chair in our Bella Fabric is the answer. This super lush fabric in rich vivid colors will make the Puff Chair THE most comfortable and soft chair you have ever sat in! This item is the complete chair.

## Specifications

Height 40H Material 100% Polyester Width 40W Weight 33 Finish Hand Finished Package Dimensions 33 x 15 x 32

https://www.mdcwall.com/go/sku/MHE600-221