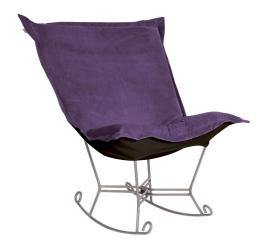

## Accent Furniture MHE600-223 - Scroll Puff Rocker Bella Eggplant Titanium Frame

## Accent Furniture

If you have ever sat in our Puff Chair, you would ask yourself, what could possibly make this chair more comfortable? Well the Puff Chair in our Bella Fabric is the answer. This super lush fabric in rich vivid colors will make the Puff Chair THE most comfortable and soft chair you have ever sat in! This item is the complete chair.