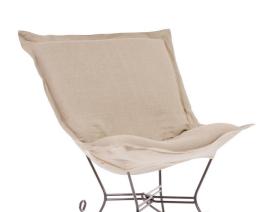

## Accent Furniture

Nothing less than the most comfortable Rocker Chair on the planet! The soft luxury and style of our Puff Collection is a great addition to any room. All Puff cushions are constructed with luxurious foam for optimal comfort. Like most HEC items, Puff cushions are removable for easy cleaning, are interchangeable between frames. This particular cover features a rich natural linen cover. Additional covers are available.\*\*\*Please note that due to the organic tendencies of natural linen fabric, the color may vary from lot to lot.\*\*\* This item is the complete chair.