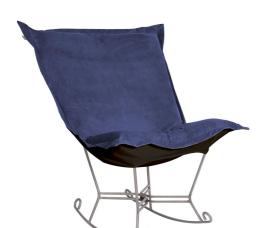

## Accent Furniture MHE600-972 – Scroll Puff Rocker Bella Royal Titanium Frame

## Accent Furniture

If you have ever sat in our Puff Chair, you would ask yourself, what could possibly make this chair more comfortable? Well the Puff Chair in our Bella Fabric is the answer. This super lush fabric in rich vivid colors will make the Puff Chair THE most comfortable and soft chair you have ever sat in! This item is the complete chair.