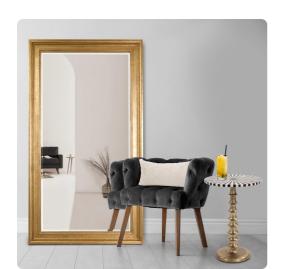

## Mirrors

The large, stately frame is made from wood and is accented with grooves for added depth and character. It is then finished in a lovely country gold leaf. For more added detail the mirror features a one inch bevel. Make any room instantly brighter or appear larger by adding this mirror to the mix. This simple yet stunning piece would be a great addition to any room. Its tall, oversized rectangular frame makes it a perfect floor mirror, however it does come with D-rings affixed to the back of the mirror so it is ready to hang right out of the box!