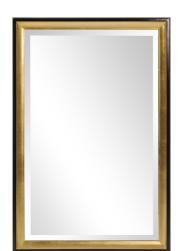

## Mirrors

Our Cagney Mirror is a striking piece featuring a simple rectangular frame. It is the finish that makes this mirror stand out from all the rest. The main frame is finished in a rich glossy black that is trimmed on the inner and outer borders in a lovely gold leaf. It is a perfect focal point for an entryway, bathroom, bedroom or any room in your home. D-rings are affixed to the back of the mirror so it is ready to hang right out of the box in either a horizontal or vertical orientation! The mirrored glass on this piece is beveled adding to its beauty and style. Also available in a larger size.

## **Specifications**

Height 36H Material Wood Width 24W Shape Rectangle Weight 31 Finish Glossy/Gold Leaf Package Dimensions 42 x 30 x 5

https://www.mdcwall.com/go/sku/MHE60016