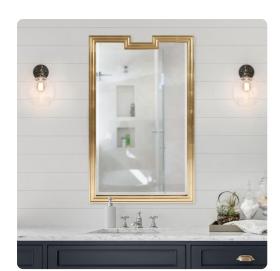

## Mirrors

The Danube Mirror is a gorgeous piece with an Art Deco flair. It features a simple rectangular wood frame with a notch cut out in the top. The entire piece is then finished in a bright gold finish that accentuates the pure brilliance of this piece. The simplicity of this piece allows it to fit right in to any style from Contemporary to Traditional. Drings are affixed to the back of the mirror so it is ready to hang right out of the box.