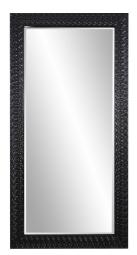

## Mirrors

The Maximus Mirror was inspired by the texture of industrial steel that was recovered from a scrap yard. The raw, fabricated pattern paired with a high gloss black finish creates a cutting-edge styling. Instantly make any room larger simply by adding this mirror to it. This simple yet stunning piece would be a great addition to any room. While the Maximus Mirror is the perfect floor mirror, it also comes with D rings so it is ready to hang right out of the box in either a horizontal or vertical orientation. Since it is such a large piece, we recommend professional assistance when hanging this mirror. It also comes with security hardware to affix to the wall when using as a floor mirror.

## **Specifications**

Height 96H
Material Wood
Width 48W
Shape Rectangle
Weight 138
Finish Glossy
Package Dimensions 102 x 54 x 6

https://www.mdcwall.com/go/sku/MHE60030