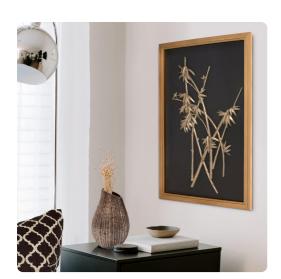

## Wall Art MHE60049 – Bamboo Wood Wall Art

## Wall Art

For centuries the art of creating small and large curio boxes of intriguing objects have been practiced. The translation of these curio boxes have now been raised to a new art form and are important elements in a room's design. This particular box features a bunch of gold Bamboo Sticks in a gold wood shadow box frame. Drings are affixed to the back of the frame so it is ready to hang right out of the box.