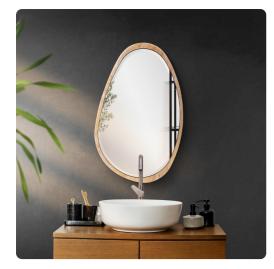

## Mirrors MHE60067 – Dragmar Asymmetrical Wood Mirror, Large

## Mirrors

The Dragmar wood mirror invites you to reflect your unique personality and design sensibilities. This mirror offers boundless creative possibilities for arrangement. Each mirror in the collection features elegant wooden side frames that add a touch of natural warmth and organic texture to the ensemble. Whether hung individually or in various captivating combinations, this collection invites you to embrace the beauty of asymmetry in design. Its unique shape and wooden accents create a dynamic interplay of light and shadow, transforming your living space into a canvas for artistic expression.

## Specifications

Height 32H Material Bleached Oak Width 20W Shape Asymmetrical Weight 13 Finish Wooden Package Dimensions 3.1/2

https://www.mdcwall.com/go/sku/MHE60067