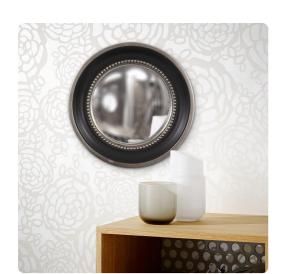

## Mirrors

The Patterson Mirror is a small little mirror, but big on style. It features a round frame with grooved edges. It is finished in a matte black lacquer and bordered with a warm silver beaded inset. What really makes this piece remarkable is the convex mirror which makes for the most interesting reflections. On its own or in multiples, the Patterson Mirror is a perfect accent piece for an entryway, bathroom, bedroom or any room in your home. D-rings are affixed to the back of the mirror so it is ready to hang right out of the box!