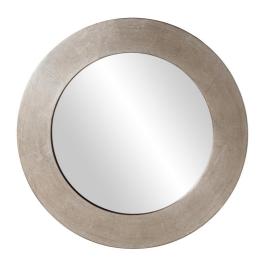

## Mirrors MHE60200 – Sonic Mirror

## Mirrors

The Sonic Mirror features a simple, sleek and sophisticated round wood frame. The frame is then finished in a bright, brushed silver leaf. For more added detail the mirror features a one inch bevel. Its Contemporary style makes this mirror a favorite for bringing some edge to your decor. This simple yet stunning piece would be a great addition to any room. Additional sizes available.

## **Specifications**

Height 20H Material Wood Width 20W Shape Round Weight 9 Finish Brushed Package Dimensions 24 x 24 x 4

https://www.mdcwall.com/go/sku/MHE60200