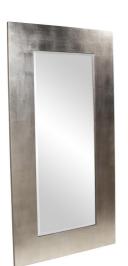

## Mirrors

The large, stately frame is made from wood. It is simple, sleek and sophisticated. The frame is then finished in a bright, brushed silver leaf. For more added detail the mirror features a one inch bevel. Its Contemporary style makes this mirror a favorite for bringing some edge to your decor. This simple yet stunning piece would be a great addition to any room. Instantly make any room appear brighter and larger by adding the Sonic Floor Mirror to it. D-rings are affixed to the back of the mirror so it is ready to hang right out of the box in either a horizontal or vertical orientation!