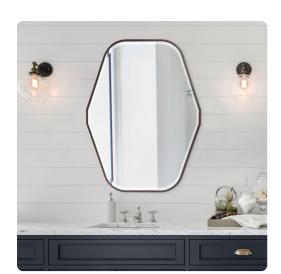

## Mirrors

Our Delmar Mirror features a stylized octagonal mirror trimmed in a thin wood frame. The simplicity of the frame really lets the unique shape of the piece shine. It is finished in a dark espresso brown stain. D Rings are attached to the back of the mirror making it ready to hang right out of the box! This mirror can only be hung vertically. A simple bevel on the mirror adds to its style and beauty.