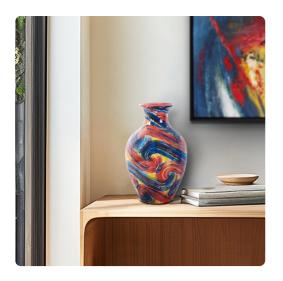

## Accessories MHE61080 – Camille Flared Ceramic Short Bottle

#### Accessories

This vase boasts a unique and vibrant swirl of colors, reminiscent of brush strokes capturing the essence of blue skies, fiery sunsets, and golden horizons. This vase allows for creative versatility in your decor. The swirled paint patterns not only add a burst of dynamic energy to your space but also evoke a sense of movement and fluidity. Whether displayed as stand-alone art pieces or paired to create a harmonious ensemble, you can turn your interior into a gallery of color and design, where each vase tells a vivid story of abstract beauty and creative inspiration.