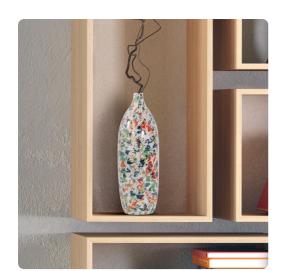

## Accessories MHE61088 – Jardin Colore' Short Bottle

## Accessories

Elevate your home decor with this exquisite white vase, each adorned with sporadic bursts of color in refreshing shades of green, orange, blue, and yellow, resembling delicate paint brush strokes. Handcrafted with meticulous attention to detail, this vase is a testament to the skill and precision of our artisans. The smooth, pristine surface serves as the canvas for the spontaneous bursts of vibrant color, creating a mesmerizing visual contrast that will captivate anyone who beholds it.