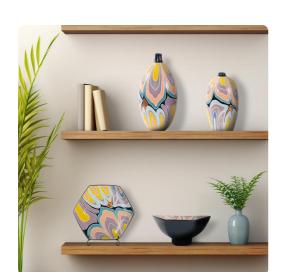

## Accessories MHE61099 – Bramwell Porcelain Vase, Tall

## Accessories

A burst of eclectic style for your home. This vibrant assortment is dripping in matte pastel colors, including lively yellows, soothing peach, rich purples, and streaks of black, creating the perfect juxtaposition. Each piece in this collection exudes a playful and groovy vibe, adding a unique and colorful touch to your space.

## **Specifications**

Height 14.1/2 Material Porcelain Width 7 Shape Round Weight 4.5 LBS Finish Glaze Package Dimensions 10

https://www.mdcwall.com/go/sku/MHE61099