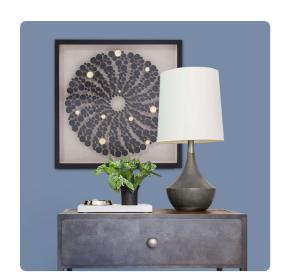

## Wall Art

Art is in the eye of the beholder, so the quote goes. We arranged common ordinary black and metallic gold golf tees into a fun, sunburst creating an extraordinary work of art! Art has been definitely been raised to a new level. The design is set on a natural matte surrounded by a black wood frame. The art is protected by a glass case. Drings are affixed to the back of the mirror so it is ready to hang right out of the box!