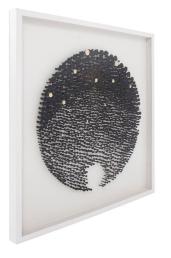

# Wall Art MHE64096 – Tee Off Globe Shadowbox Art

#### Wall Art

Art is in the eye of the beholder, so the quote goes. We arranged common ordinary black and metallic gold golf tees into a striking globe design, creating an extraordinary work of art! Art has been definitely been raised to a new level. The design is set on a white matte surrounded by a white wood frame. The art is protected by a glass case. D-rings are affixed to the back of the mirror so it is ready to hang right out of the box!