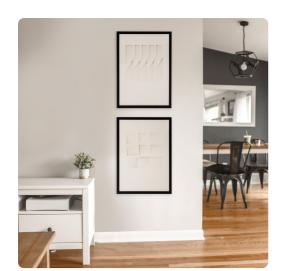

## Wall Art MHE64097 – Dimensional Paper Squares Shadowbox Art

## Wall Art

Geometric designs have for centuries influenced artwork and interior design. And this work of art is no exception! Simple materials like paper has been cut and constructed into an intriguing optical illusion designs that wow the eye. The design is set into a black wood frame. The art is protected by a glass case. D-rings are affixed to the back of the mirror so it is ready to hang right out of the box!