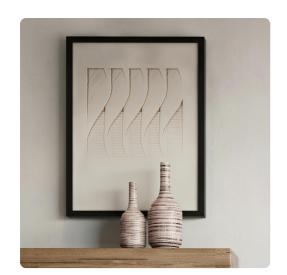

## Wall Art MHE64098 – Dimensional Paper Twist Shadowbox Art Wall Art

Geometric designs have for centuries influenced artwork and interior design. And this work of art is no exception! Simple materials like paper has been cut and constructed into an intriguing optical illusion designs that wow the eye. The design is set into a black wood frame. The art is protected by a glass case. D-rings are affixed to the back of the mirror so it is ready to hang right out of the box!