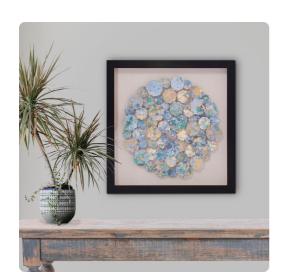

## Wall Art

Geometric designs have for centuries influenced artwork and interior design. And this work of art is no exception! Simple materials like paper has been cut into small organic shapes in a myriad of coordinating colors and arranged into an abstract chrysanthemum design that wows the eye. The design is set into a black wood frame. The art is protected by a glass case. D-rings are affixed to the back of the mirror so it is ready to hang right out of the box!