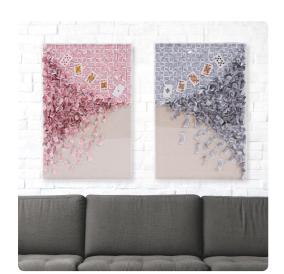

## Wall Art MHE64104 – Royal Flush Recycled Wall Art

Wall Art

Card games are a popular as ever. On our Royal Flush Wall Art, playing cards are repurposed into a unique work of art. Each card is folded and woven, origami style, to create movement and depth on a canvas base. The entire piece is placed in a clear acrylic case. Great for a game room, man cave or den! Also available in a straight! Drings are affixed to the back of the mirror so it is ready to hang right out of the box.