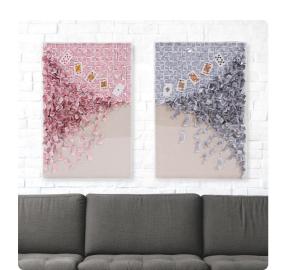

## Wall Art

Card games are a popular as ever. On our 5 Straight Wall Art, playing cards are repurposed into a unique work of art. Each card is folded and woven, origami style, to create movement and depth on a canvas base. The entire piece is placed in a clear acrylic case. Great for a game room, man cave or den! Also available in a royal flush! Drings are affixed to the back of the mirror so it is ready to hang right out of the box.