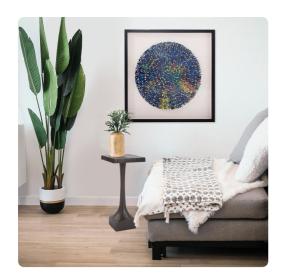

## Wall Art

Toy soldiers all marching off to battle takes on a whole new meaning in this bright and colorful artwork. Not war, but a carefree childhood moments are conjured up as you see the mandala pattern of our little soldiers all pointing to a center point Imagination. The figures are set on a canvas behind glass in a black wood frame. Drings are affixed to the back of the mirror so it is ready to hang right out of the box.

## **Specifications**

Height 31.5H Material Plastic / Canvas / Wood Width 31.5W Shape Square Weight 27 Finish Lacquered Package Dimensions 35 x 35 x 5

https://www.mdcwall.com/go/sku/MHE64106