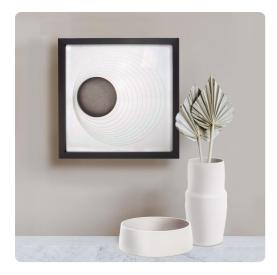

## Wall Art MHE64112 – Dimensional Paper Circle Shadowbox Art <sup>Wall Art</sup>

Geometric designs have for centuries influenced artwork and interior design. And this work of art is no exception! Simple materials like paper has been cut and constructed into an intriguing optical illusion designs that wow the eye. The design is set into a black wood frame. The art is protected by a glass case. D-rings are affixed to the back of the mirror so it is ready to hang right out of the box!