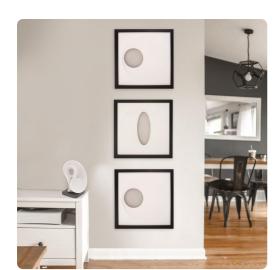

## Wall Art MHE64113 – Dimensional Paper Oval Shadowbox Art

Wall Art

Geometric designs have for centuries influenced artwork and interior design. And this work of art is no exception! Simple materials like paper has been cut and constructed into an intriguing optical illusion designs that wow the eye. The design is set into a black wood frame. The art is protected by a glass case. D-rings are affixed to the back of the mirror so it is ready to hang right out of the box!

## **Specifications**

Height 19.3/4H Material Wood Width 19.3/4W Shape Square Weight 11 Finish Paper Package Dimensions 23

https://www.mdcwall.com/go/sku/MHE64113