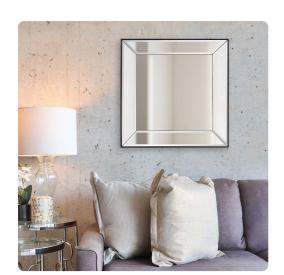

## Mirrors MHE65018 – Vogue Square Mirror

## Mirrors

This striking piece features square mirrored frame that is pitched, flaring away from the wall. Each mirrored section is beveled adding to its style and beauty. It is a perfect focal point for an entryway, bathroom, bedroom or any room in your home. D-rings are affixed to the back of the mirror so it is ready to hang right out of the box! The Vogue Mirror can be hung as a square or diamond.