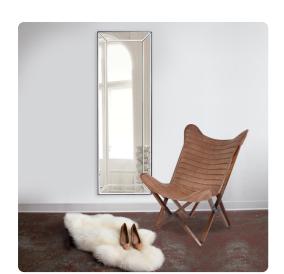

## Mirrors

This striking piece features rectangular mirrored frame that is pitched, flaring away from the wall. Each mirrored section is beveled adding to its style and beauty. It is a perfect focal point for an entryway, bathroom, bedroom or any room in your home. D-rings are affixed to the back of the mirror so it is ready to hang right out of the box! The Vogue Mirror can be hung in a horizontal or vertical orientation.