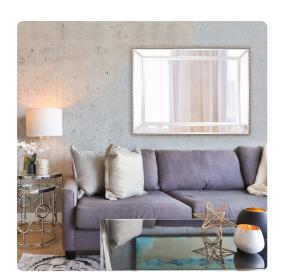

## Mirrors MHE65036 – Roberto Mirror

## Mirrors

Our Roberto Mirror has stunning classic beauty and sophisticated style. It is rectangular in shape and features a mirrored frame that is outlined with a bronze beaded trim. It is a perfect focal point for an entryway, bathroom, bedroom or any room in your home. D-rings are affixed to the back of the mirror so it is ready to hang right out of the box in either a horizontal or vertical orientation! The glass is beveled adding to its style and beauty.