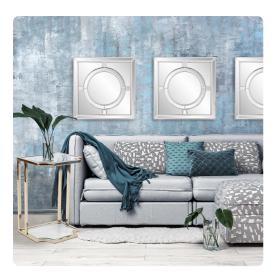

# Mirrors MHE66038 – Arwen Square Mirror

#### Mirrors

Our Arwen Mirror is a gorgeous piece. It is composed of a simple square shape with a round central design creating a windowpane look. The frame is then trimmed in champagne silver leaf. The end result is a striking piece perfect (but not limited) for your Modern, Art Deco or Traditional look. Alone or in a group on the wall, it is a perfect focal point for an entryway, bathroom, bedroom or any room in your home. D-rings are affixed to the back of the mirror so it is ready to hang right out of the box!