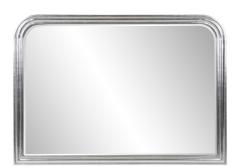

## Mirrors MHE66054 – French Philippe Mantel Mirror, Bright Silver Leaf

## Mirrors

The French Philippe Mirror, Bright Silver Leaf - The French King Louie Philippe reigned only from 1830 to 1848 but he is credited for starting an incredible period of design in France that has resonated around the world for centuries and more to come. The simple curves and lines that this period refined is shown to their fullest in our French Philippe Mirror collection. Whether perched on the mantel over looking the room or hung above a sideboard, this mirror will deliver an elegant and timeless style.