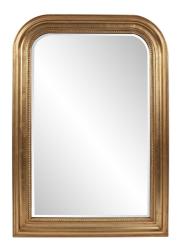

## Mirrors

Leaf

The French Philippe Mirror, Gold - The French King Louie Philippe reigned only from 1830 to 1848 but he is credited for starting an incredible period of design in France that has resonated around the world for centuries and more to come. The simple curves and lines that this period refined is shown to their fullest in our French Philippe Mirror collection. This vanity mirror will deliver an elegant and timeless style to any decor whether traditional or modern.