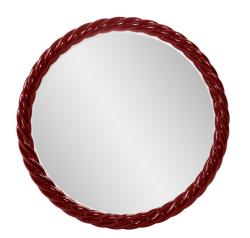

## Mirrors MHE66062BU – Gita Braided Round Mirror in Glossy Burgundy

## Mirrors

This mirror is a testament to the art of customization, allowing you to infuse your space with a tranquil and refreshing touch of color. Its round shape adds a sense of symmetry and balance, while the laid rope detailing creates a captivating frame that exudes coastal charm. With our customizable program, you have the creative freedom to choose the perfect color to complement your decor. Whether you place it in your bathroom, entryway, or any room where a touch of elegance is desired, this mirror serves as a reminder of the beauty that comes with personalizing your living space.

## Specifications

Height 30H Material Polyresin Width 30W Shape Round Weight 14 Finish Glossy Package Dimensions 4

https://www.mdcwall.com/go/sku/MHE66062BU