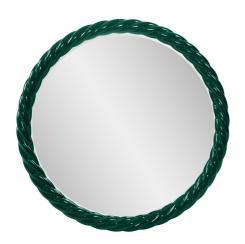

## MHE66062HG – Gita Braided Round Mirror in Glossy Hunter Green

## Mirrors

This mirror is a testament to the art of customization, allowing you to infuse your space with a tranquil and refreshing touch of color. Its round shape adds a sense of symmetry and balance, while the laid rope detailing creates a captivating frame that exudes coastal charm. With our customizable program, you have the creative freedom to choose the perfect color to complement your decor. Whether you place it in your bathroom, entryway, or any room where a touch of elegance is desired, this mirror serves as a reminder of the beauty that comes with personalizing your living space.

## **Specifications**

Height 30H Material Polyresin Width 30W Shape Round Weight 14 Finish Glossy Package Dimensions 4

https://www.mdcwall.com/go/sku/MHE66062HG