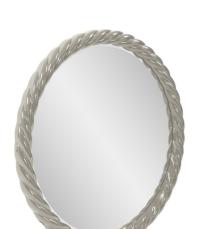

## Mirrors MHE66062N – Gita Braided Round Mirror in Glossy Nickel

## Mirrors

This mirror is a testament to the art of customization, allowing you to infuse your space with a tranquil and refreshing touch of color. Its round shape adds a sense of symmetry and balance, while the laid rope detailing creates a captivating frame that exudes coastal charm. With our customizable program, you have the creative freedom to choose the perfect color to complement your decor. Whether you place it in your bathroom, entryway, or any room where a touch of elegance is desired, this mirror serves as a reminder of the beauty that comes with personalizing your living space.