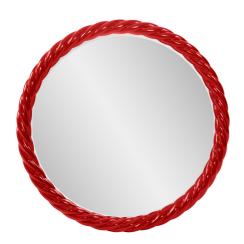

## MHE66062R – Gita Braided Round Mirror in Glossy Red

## Mirrors

This mirror is a testament to the art of customization, allowing you to infuse your space with a tranquil and refreshing touch of color. Its round shape adds a sense of symmetry and balance, while the laid rope detailing creates a captivating frame that exudes coastal charm. With our customizable program, you have the creative freedom to choose the perfect color to complement your decor. Whether you place it in your bathroom, entryway, or any room where a touch of elegance is desired, this mirror serves as a reminder of the beauty that comes with personalizing your living space.

## **Specifications**

Height 30H Material Polyresin Width 30W Shape Round Weight 14 Finish Glossy Package Dimensions 4

https://www.mdcwall.com/go/sku/MHE66062R