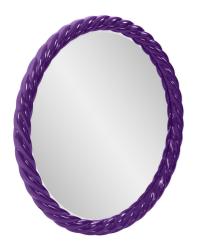

## Mirrors MHE66062RP – Gita Braided Round Mirror in Glossy Royal Purple

## Mirrors

This mirror is a testament to the art of customization, allowing you to infuse your space with a tranquil and refreshing touch of color. Its round shape adds a sense of symmetry and balance, while the laid rope detailing creates a captivating frame that exudes coastal charm. With our customizable program, you have the creative freedom to choose the perfect color to complement your decor. Whether you place it in your bathroom, entryway, or any room where a touch of elegance is desired, this mirror serves as a reminder of the beauty that comes with personalizing your living space.

## Specifications

Height 30H Material Polyresin Width 30W Shape Round Weight 14 Finish Glossy Package Dimensions 4

https://www.mdcwall.com/go/sku/MHE66062RP