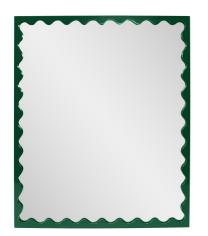

# Mirrors MHE66064HG – Santosh Rectangular Mirror with Inner Scalloped Ed

#### Mirrors

This mirror is a canvas for personalization, allowing you to infuse your space with a burst of fresh, zesty color. Its unique scalloped frame design adds a playful touch to the overall aesthetic, creating a sense of movement and intrigue. With the versatility to be hung either vertically or horizontally, this mirror adapts to your decor preferences. The scalloped frame lifts off the mirror's surface, adding depth and character to the design.