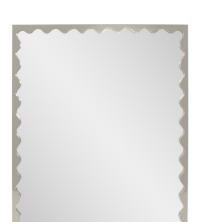

# MHE66064N – Santosh Rectangular Mirror with Inner Scalloped Ed

#### Mirrors

This mirror is a canvas for personalization, allowing you to infuse your space with a burst of fresh, zesty color. Its unique scalloped frame design adds a playful touch to the overall aesthetic, creating a sense of movement and intrigue. With the versatility to be hung either vertically or horizontally, this mirror adapts to your decor preferences. The scalloped frame lifts off the mirror's surface, adding depth and character to the design.