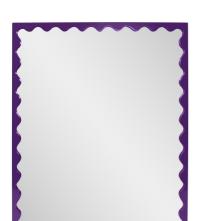

# MHE66064RP – Santosh Rectangular Mirror with Inner Scalloped Ed

### Mirrors

This mirror is a canvas for personalization, allowing you to infuse your space with a burst of fresh, zesty color. Its unique scalloped frame design adds a playful touch to the overall aesthetic, creating a sense of movement and intrigue. With the versatility to be hung either vertically or horizontally, this mirror adapts to your decor preferences. The scalloped frame lifts off the mirror's surface, adding depth and character to the design.