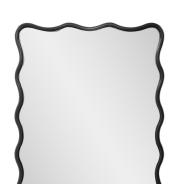

# MHE66065BL – Maya Rectangular Waved Edge Mirror in Glossy Black

### Mirrors

This mirror is the perfect embodiment of fun and creativity, allowing you to infuse your space with a burst of vibrant color that exudes energy and enthusiasm. Its scalloped frame design adds a whimsical touch to the overall aesthetic, creating a sense of movement and artistic flair. With the flexibility to be hung either vertically or horizontally, this mirror adapts to your decor needs and personal style. The electrifying pop of color is impossible to ignore. Whether it graces your bedroom, bathroom, or any room where you want to inject a sense of lively spirit. Also available in other colors through our custom color program!

#### **Specifications**

Height 36H Material Polyresin Width 24W Shape Rectangle Weight 18.5 Finish Glossy Package Dimensions 4

https://www.mdcwall.com/go/sku/MHE66065BL