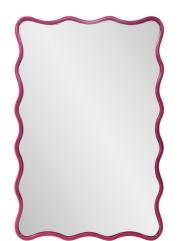

# MHE66065HP - Maya Rectangular Waved Edge Mirror in Glossy Hot P

### Mirrors

This mirror is the perfect embodiment of fun and creativity, allowing you to infuse your space with a burst of vibrant color that exudes energy and enthusiasm. Its scalloped frame design adds a whimsical touch to the overall aesthetic, creating a sense of movement and artistic flair. With the flexibility to be hung either vertically or horizontally, this mirror adapts to your decor needs and personal style. The electrifying pop of color is impossible to ignore. Whether it graces your bedroom, bathroom, or any room where you want to inject a sense of lively spirit. Also available in other colors through our custom color program!