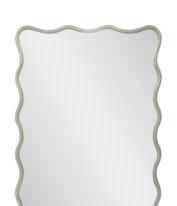

# MHE66065N – Maya Rectangular Waved Edge Mirror in Glossy Nicke

### Mirrors

This mirror is the perfect embodiment of fun and creativity, allowing you to infuse your space with a burst of vibrant color that exudes energy and enthusiasm. Its scalloped frame design adds a whimsical touch to the overall aesthetic, creating a sense of movement and artistic flair. With the flexibility to be hung either vertically or horizontally, this mirror adapts to your decor needs and personal style. The electrifying pop of color is impossible to ignore. Whether it graces your bedroom, bathroom, or any room where you want to inject a sense of lively spirit. Also available in other colors through our custom color program!