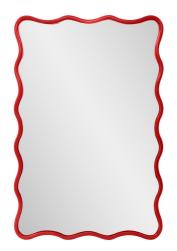

## Mirrors MHE66065R – Maya Rectangular Waved Edge Mirror in Glossy Red

## Mirrors

This mirror is the perfect embodiment of fun and creativity, allowing you to infuse your space with a burst of vibrant color that exudes energy and enthusiasm. Its scalloped frame design adds a whimsical touch to the overall aesthetic, creating a sense of movement and artistic flair. With the flexibility to be hung either vertically or horizontally, this mirror adapts to your decor needs and personal style. The electrifying pop of color is impossible to ignore. Whether it graces your bedroom, bathroom, or any room where you want to inject a sense of lively spirit. Also available in other colors through our custom color program!