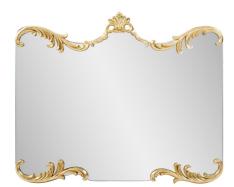

## Mirrors MHE66071 – St. James Gold Gilded Mirror

## Mirrors

This classic beauty has been reinvented with subtle yet striking enhancements, featuring a slender framing that delicately accentuates the mirror's edges. The addition of gold French garland carving and motifs infuses a touch of opulence and ornate elegance, breathing new life into its timeless design. This mirror is more than just a reflection; it's a work of art that transforms your living space into a sanctuary of refined beauty and refined design. This mirror offers a captivating bridge between the past and the present, where nostalgia meets modernity in a harmonious symphony of style and allure.