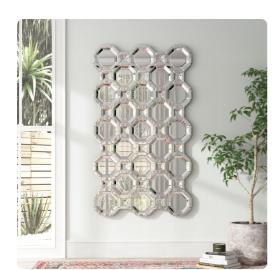

## Mirrors MHE67009 – Crawford Mirror

## Mirrors

Our Crawford Mirror is a stunning piece. Deep mirrored octagons are arranged in an offset tile pattern creating a work of functional art. Each mirrored octagon has a mirrored frame. All these mirrors make for the most amazing reflections of light and color. This stunning piece would be a great addition to any room. Alone or in multiples, it is a perfect focal point for an entryway, bathroom, bedroom or any room in your home. Even though it is large enough to be a floor mirror, D-rings are affixed to the back of the mirror so it is ready to hang right out of the box in either a vertical or horizontal orientation!